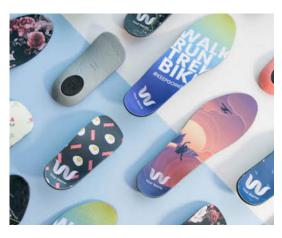

## Wiivv

Wiivv is a custom footwear company that uses the latest in computer vision

#### \*|MC:SUBJECT|\*

technology and 3D printing to create a product designed to enhance your unique body. Wiivv has also provided Singapore's Deputy Prime Minister and ASEAN minister guests with customised 3D printed insoles for a VIP walk-about. https://wiivv.com